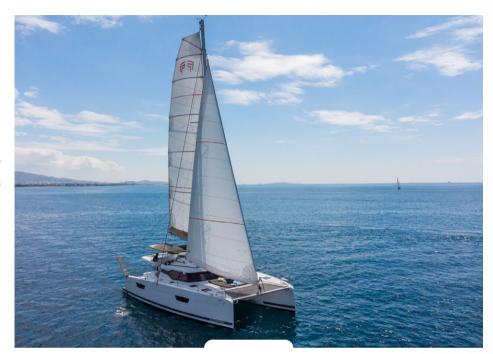

## SAONA 47 NEFELI

**ELEGANCE AND INDIVIDUALITY** 

10-12

<> 5+

DAYS

7/14

LOCATION

ALIMOS, ATHENS, GREECE

**CHARTERS STARTING AT** 

3.955€ /PER WEEK + EXPENSES

Encompassing the finest signature features of the Fountaine Pajot shipyard, the Saona 47 exudes a striking aura with her distinctive design, strong lines and timeless elegance under sail or at anchor.