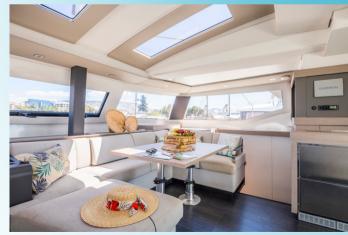

#### Incomparable space

The Saona 47 boasts expansive living areas for enhanced cruising pleasure. The generous cockpit is intelligently designed for entertaining and features an extended aft platform to easily facilitate a host of leisure activities. Immerse yourself in spectacular surrounds on the foredecks huge sun lounger or share in the cruising experience at the helmstation as you unwind on the exceptionally large 9m? lounge deck. The exquisitely crafted saloon is bathed in bright natural light, and her comprehensively equipped galley has an island bench and an abundance of storage for extended cruising.

#### Performance and Agility

The Saona 47 cruising catamaran offers intuitive responsiveness at the helm and unparalleled performance in all conditions. Her optimised weight-to-volume ratio delivers exceptional balance and stability for an unforgettable sailing experience at any speed. The Saona 47 a dynamic yacht delivering cruising pleasures designed to be shared!