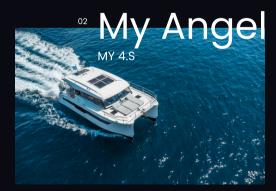

## MY 4.S MY ANGEL

XXL SPACES ON A PRESTIGIOUS MOTOR YACHT RATE

**22** 8

DAYS

7/14

LOCATION

ALIMOS, ATHENS, GREECE

CHARTERS STARTING AT

2.500€ /PER WEEK + EXPENSES

Feel at home in all the most beautiful bays in the world. And within your wake, the powerful satisfaction of a rare and refined luxury.

The oversized spaces aboard the MY4.S shake up all the preconceptions of monohull motor yachts of this size. Nearly a third more comfort, for a new and striking experience on real Motor Yacht catamaran hulls. Playing on the outside as well as on the inside, you will enjoy the exclusive pleasure of sovereign freedom with the new Sportop version. For the spectator in an ever-changing decor, every headland brings a promise of discovery.

From the privacy of your Fountaine Pajot MY4.S Motor Yacht, turning towards the magnetic horizon, nothing can stop your gaze.

And the day that's dawning is for you and only you. With the MY4.S, you're joining the prestigious Fountaine Pajot Motor yacht brand, and you'll be seduced by her sleek and elegant lines, her oversized interior spaces such as the Owner's cabin and saloon that's extremely bright with a sunroof (in option) and opening onto an ingenious cockpit with sunbathing area and extended by a rear platform for enjoying all the pleasures of the sea. Reaching speeds of up to 22 knots, the MY4.S combines elegance on the water with contemporary design. She will open up new horizons...