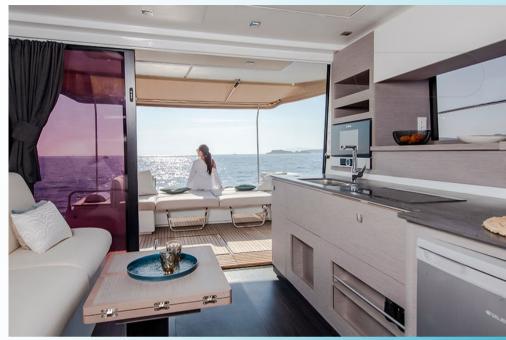

2.500€ /PER WEEK + EXPENSES

Feel at home in all the most beautiful bays in the world. And within your wake, the powerful satisfaction of a rare and refined luxury.

The oversized spaces aboard the MY4.S shake up all the preconceptions of monohull motor yachts of this size. Nearly a third more comfort, for a new and striking experience on real Motor Yacht catamaran hulls. Playing on the outside as well as on the inside, you will enjoy the exclusive pleasure of sovereign freedom with the new Sportop version. For the spectator in an ever-changing decor, every headland brings a promise of discovery.

From the privacy of your Fountaine Pajot MY4.S Motor Yacht, turning towards the magnetic horizon, nothing can stop your gaze.

And the day that's dawning is for you and only you. With the MY4.S, you're joining the prestigious Fountaine Pajot Motor yacht brand, and you'll be seduced by her sleek and elegant lines, her oversized interior spaces such as the Owner's cabin and saloon that's extremely bright with a sunroof (in option) and opening onto an ingenious cockpit with sunbathing area and extended by a rear platform for enjoying all the pleasures of the sea. Reaching speeds of up to 22 knots, the MY4.S combines elegance on the water with contemporary design. She will open up new horizons...