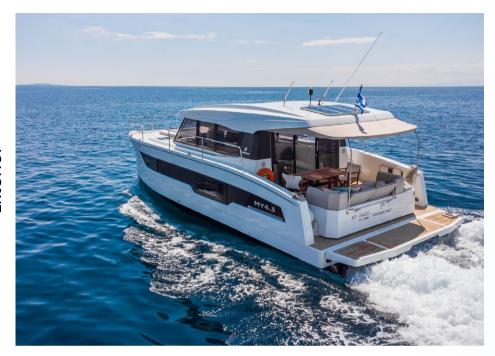

## MY 4.S MY ANGEL

XXL SPACES ON A PRESTIGIOUS MOTOR YACHT RATE

**22** 8

DAYS

7/14

LOCATION

ALIMOS, ATHENS, GREECE

CHARTERS STARTING AT

2.500€ /PER WEEK + EXPENSES

Feel at home in all the most beautiful bays in the world. And within your wake, the powerful satisfaction of a rare and refined luxury.

The oversized spaces aboard the MY4.S shake up all the preconceptions of monohull motor yachts of this size. Nearly a third more comfort, for a new and striking experience on real Motor Yacht catamaran hulls. Playing on the outside as well as on the inside, you will enjoy the exclusive pleasure of sovereign freedom with the new Sportop version. For the spectator in an ever-changing decor, every headland brings a promise of discovery.

From the privacy of your Fountaine Pajot MY4.S Motor Yacht, turning towards the magnetic horizon, nothing can stop your gaze.

And the day that's dawning is for you and only you. With the MY4.S, you're joining the prestigious Fountaine Pajot Motor yacht brand, and you'll be seduced by her sleek and elegant lines, her oversized interior spaces such as the Owner's cabin and saloon that's extremely bright with a sunroof (in option) and opening onto an ingenious cockpit with sunbathing area and extended by a rear platform for enjoying all the pleasures of the sea. Reaching speeds of up to 22 knots, the MY4.S combines elegance on the water with contemporary design. She will open up new horizons...