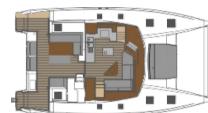

#### Incomparable space

The Saona 47 boasts expansive living areas for enhanced cruising pleasure. The generous cockpit is intelligently designed for entertaining and features an extended aft platform to easily facilitate a host of leisure activities. Immerse yourself in spectacular surrounds on the foredecks huge sun lounger or share in the cruising experience at the helmstation as you unwind on the exceptionally large 9m? lounge deck. The exquisitely crafted saloon is bathed in bright natural light, and her comprehensively equipped galley has an island bench and an abundance of storage for extended cruising.

Available in two layouts, you can choose a 3-cabin Owner version featuring a decadent master suite that occupies an entire hull complete with Italian-style shower, plus two generous guest cabins in the port hull that each enjoy their own exclusive ensuites. The Saona 47 is also available in a five-cabin version with private ensuites to the four double guest cabins as well as to the convenient crew quarters.crew quarters.

## Quintet

5 cabins + 5 bathroom 5 cabines doubles + 5 sdb Option:1 crew cabin

Saloon

Deck

SAONA 47 **NEFELI** 