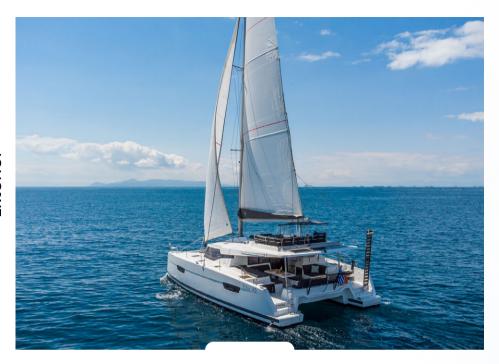

## SAONA 47 NEFELI

**ELEGANCE AND INDIVIDUALITY** 

10-12

<> 5+

DAYS

7/14

LOCATION

ALIMOS, ATHENS, GREECE

**CHARTERS STARTING AT** 

3.955€ /PER WEEK + EXPENSES

Encompassing the finest signature features of the Fountaine Pajot shipyard, the Saona 47 exudes a striking aura with her distinctive design, strong lines and timeless elegance under sail or at anchor.

#### Performance and Agility

The Saona 47 cruising catamaran offers intuitive responsiveness at the helm and unparalleled performance in all conditions. Her optimised weight-to-volume ratio delivers exceptional balance and stability for an unforgettable sailing experience at any speed. The Saona 47 a dynamic yacht delivering cruising pleasures designed to be shared!