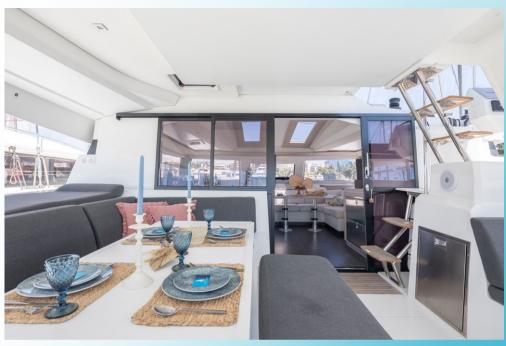

#### Incomparable space

The Saona 47 boasts expansive living areas for enhanced cruising pleasure. The generous cockpit is intelligently designed for entertaining and features an extended aft platform to easily facilitate a host of leisure activities. Immerse yourself in spectacular surrounds on the foredecks huge sun lounger or share in the cruising experience at the helmstation as you unwind on the exceptionally large 9m? lounge deck. The exquisitely crafted saloon is bathed in bright natural light, and her comprehensively equipped galley has an island bench and an abundance of storage for extended cruising.