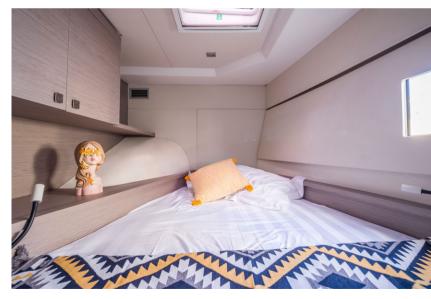

#### Incomparable space

The Saona 47 boasts expansive living areas for enhanced cruising pleasure. The generous cockpit is intelligently designed for entertaining and features an extended aft platform to easily facilitate a host of leisure activities. Immerse yourself in spectacular surrounds on the foredecks huge sun lounger or share in the cruising experience at the helmstation as you unwind on the exceptionally large 9m? lounge deck. The exquisitely crafted saloon is bathed in bright natural light, and her comprehensively equipped galley has an island bench and an abundance of storage for extended cruising.

Available in two layouts, you can choose a 3-cabin Owner version featuring a decadent master suite that occupies an entire hull complete with Italian-style shower, plus two generous guest cabins in the port hull that each enjoy their own exclusive ensuites. The Saona 47 is also available in a five-cabin version with private ensuites to the four double guest cabins as well as to the convenient crew quarters.crew quarters.