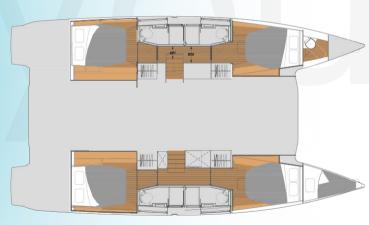

The Elba 45 is available in two versions. Maestro, with an Owner's suite and its ensuite bathroom, two double cabins and two adjoining bathrooms. Quatuor, with 4 double cabins and 4 adjoining bathrooms.

### Quatuor

4 double cabins + 4 bathrooms 4 cabines doubles + 4 sdb Option: 1 crew cabin

Saloon/Cockpit

Deck

ELBA 45 **O'NEIRO** 