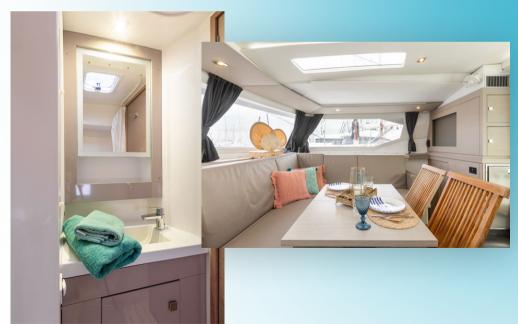

#### Incomparable space

The Saona 47 boasts expansive living areas for enhanced cruising pleasure. The generous cockpit is intelligently designed for entertaining and features an extended aft platform to easily facilitate a host of leisure activities. Immerse yourself in spectacular surrounds on the foredecks huge sun lounger or share in the cruising experience at the helmstation as you unwind on the exceptionally large 9m? lounge deck. The exquisitely crafted saloon is bathed in bright natural light, and her comprehensively equipped galley has an island bench and an abundance of storage for extended cruising.

Available in two layouts, you can choose a 3-cabin Owner version featuring a decadent master suite that occupies an entire hull complete with Italian-style shower, plus two generous guest cabins in the port hull that each enjoy their own exclusive ensuites. The Saona 47 is also available in a five-cabin version with private ensuites to the four double guest cabins as well as to the convenient crew quarters.crew quarters.