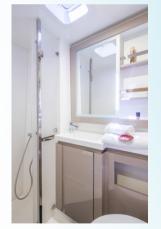

#### Incomparable space

The Saona 47 boasts expansive living areas for enhanced cruising pleasure. The generous cockpit is intelligently designed for entertaining and features an extended aft platform to easily facilitate a host of leisure activities. Immerse yourself in spectacular surrounds on the foredecks huge sun lounger or share in the cruising experience at the helmstation as you unwind on the exceptionally large 9m? lounge deck. The exquisitely crafted saloon is bathed in bright natural light, and her comprehensively equipped galley has an island bench and an abundance of storage for extended cruising.

Available in two layouts, you can choose a 3-cabin Owner version featuring a decadent master suite that occupies an entire hull complete with Italian-style shower, plus two generous guest cabins in the port hull that each enjoy their own exclusive ensuites. The Saona 47 is also available in a five-cabin version with private ensuites to the four double guest cabins as well as to the convenient crew quarters.crew quarters.