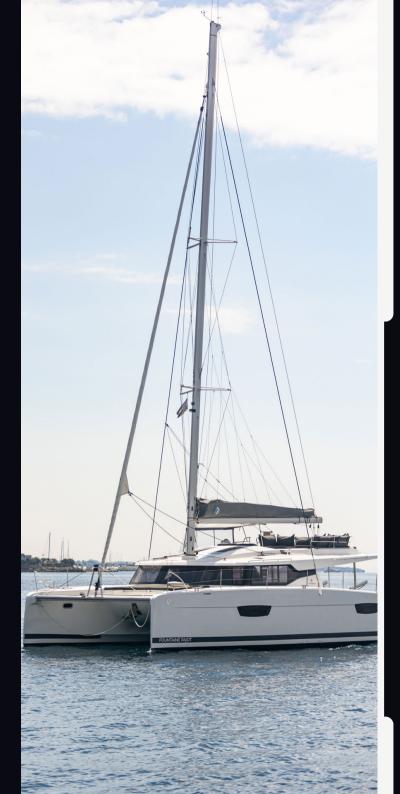

## SAONA 47 NEFELI

**ELEGANCE AND INDIVIDUALITY** 

10-12

<> 5+

DAYS

7/14

LOCATION

ALIMOS, ATHENS, GREECE

**CHARTERS STARTING AT** 

3.955€ /PER WEEK + EXPENSES

Encompassing the finest signature features of the Fountaine Pajot shipyard, the Saona 47 exudes a striking aura with her distinctive design, strong lines and timeless elegance under sail or at anchor.

#### Incomparable space

The Saona 47 boasts expansive living areas for enhanced cruising pleasure. The generous cockpit is intelligently designed for entertaining and features an extended aft platform to easily facilitate a host of leisure activities. Immerse yourself in spectacular surrounds on the foredecks huge sun lounger or share in the cruising experience at the helmstation as you unwind on the exceptionally large 9m? lounge deck. The exquisitely crafted saloon is bathed in bright natural light, and her comprehensively equipped galley has an island bench and an abundance of storage for extended cruising.