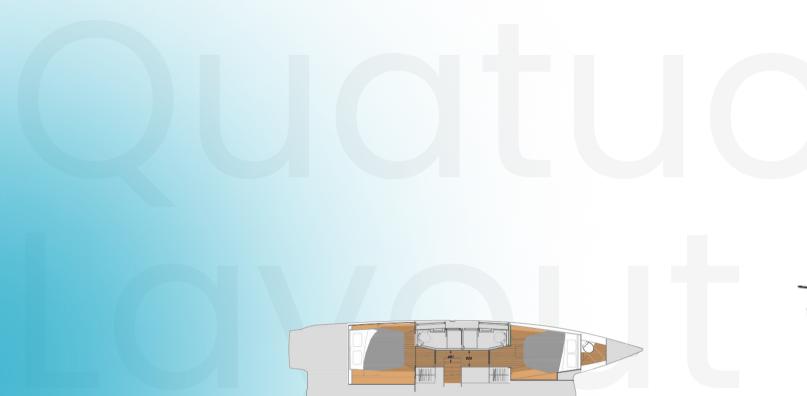

### Quatuor

4 double cabins + 2 bathrooms

4 cabines doubles + 2 sdb

Deck

Deck

MY 4.S MY ANGEL -

The Elba 45 is available in two versions. Maestro, with an Owner's suite and its ensuite bathroom, two double cabins and two adjoining bathrooms. Quatuor, with 4 double cabins and 4 adjoining bathrooms.