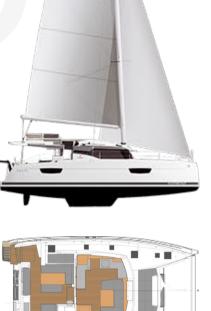

## SAONA 47 NEFELI

**ELEGANCE AND INDIVIDUALITY** 

10-12

<> 5+

DAYS

7/14

LOCATION

ALIMOS, ATHENS, GREECE

**CHARTERS STARTING AT** 

3.955€ /PER WEEK + EXPENSES

Encompassing the finest signature features of the Fountaine Pajot shipyard, the Saona 47 exudes a striking aura with her distinctive design, strong lines and timeless elegance under sail or at anchor.

#### Incomparable space

The Saona 47 boasts expansive living areas for enhanced cruising pleasure. The generous cockpit is intelligently designed for entertaining and features an extended aft platform to easily facilitate a host of leisure activities. Immerse yourself in spectacular surrounds on the foredecks huge sun lounger or share in the cruising experience at the helmstation as you unwind on the exceptionally large 9m? lounge deck. The exquisitely crafted saloon is bathed in bright natural light, and her comprehensively equipped galley has an island bench and an abundance of storage for extended cruising.

Available in two layouts, you can choose a 3-cabin Owner version featuring a decadent master suite that occupies an entire hull complete with Italian-style shower, plus two generous guest cabins in the port hull that each enjoy their own exclusive ensuites. The Saona 47 is also available in a five-cabin version with private ensuites to the four double guest cabins as well as to the convenient crew quarters.crew quarters.

## Quintet

5 cabins + 5 bathroom 5 cabines doubles + 5 sdb Option:1 crew cabin

Saloon

Deck

SAONA 47 **NEFELI** 