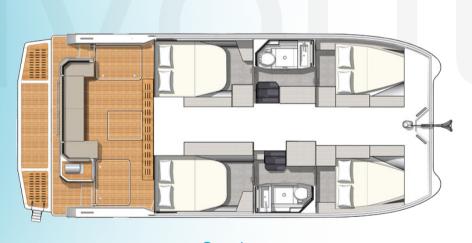

## Quintet

5 cabins + 5 bathroom 5 cabines doubles + 5 sdb Option:1 crew cabin

Saloon

Deck

SAONA 47 **NEFELI** 

### Quatuor

4 double cabins + 2 bathrooms

4 cabines doubles + 2 sdb

Deck

Deck

MY 4.S MY ANGEL -