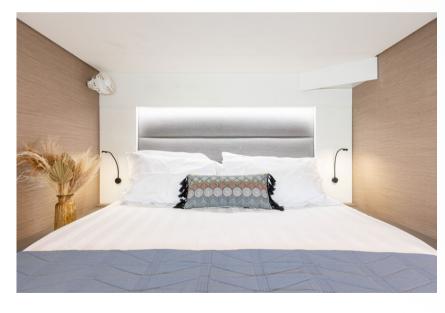

#### Incomparable space

The Saona 47 boasts expansive living areas for enhanced cruising pleasure. The generous cockpit is intelligently designed for entertaining and features an extended aft platform to easily facilitate a host of leisure activities. Immerse yourself in spectacular surrounds on the foredecks huge sun lounger or share in the cruising experience at the helmstation as you unwind on the exceptionally large 9m? lounge deck. The exquisitely crafted saloon is bathed in bright natural light, and her comprehensively equipped galley has an island bench and an abundance of storage for extended cruising.

Available in two layouts, you can choose a 3-cabin Owner version featuring a decadent master suite that occupies an entire hull complete with Italian-style shower, plus two generous guest cabins in the port hull that each enjoy their own exclusive ensuites. The Saona 47 is also available in a five-cabin version with private ensuites to the four double guest cabins as well as to the convenient crew quarters.crew quarters.