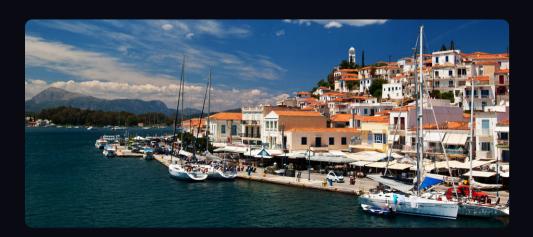

## Saronic

In the blue waters of the Aegean Sea lie the Saronic Gulf islands between the peninsulas of Attica and Argolis. Delta Yachting takes you through the islands of Aegina, Agistri, Poros, Ermioni, Spetses, Porto Heli and Hydra.

Aegina

Agistri

Poros

Spetses

Hydra