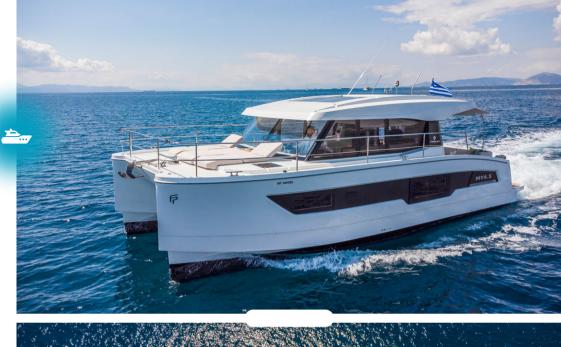

## MY 4.S MY ANGEL

XXL SPACES ON A PRESTIGIOUS MOTOR YACHT RATE

**22** 8

DAYS

7/14

LOCATION

ALIMOS, ATHENS, GREECE

CHARTERS STARTING AT

2.500€ /PER WEEK + EXPENSES

Feel at home in all the most beautiful bays in the world. And within your wake, the powerful satisfaction of a rare and refined luxury.

The oversized spaces aboard the MY4.S shake up all the preconceptions of monohull motor yachts of this size. Nearly a third more comfort, for a new and striking experience on real Motor Yacht catamaran hulls. Playing on the outside as well as on the inside, you will enjoy the exclusive pleasure of sovereign freedom with the new Sportop version. For the spectator in an ever-changing decor, every headland brings a promise of discovery.

From the privacy of your Fountaine Pajot MY4.S Motor Yacht, turning towards the magnetic horizon, nothing can stop your gaze.

And the day that's dawning is for you and only you. With the MY4.S, you're joining the prestigious Fountaine Pajot Motor yacht brand, and you'll be seduced by her sleek and elegant lines, her oversized interior spaces such as the Owner's cabin and saloon that's extremely bright with a sunroof (in option) and opening onto an ingenious cockpit with sunbathing area and extended by a rear platform for enjoying all the pleasures of the sea. Reaching speeds of up to 22 knots, the MY4.S combines elegance on the water with contemporary design. She will open up new horizons...