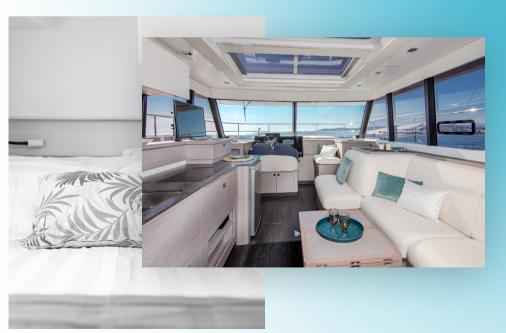

#### Incomparable space

The Saona 47 boasts expansive living areas for enhanced cruising pleasure. The generous cockpit is intelligently designed for entertaining and features an extended aft platform to easily facilitate a host of leisure activities. Immerse yourself in spectacular surrounds on the foredecks huge sun lounger or share in the cruising experience at the helmstation as you unwind on the exceptionally large 9m? lounge deck. The exquisitely crafted saloon is bathed in bright natural light, and her comprehensively equipped galley has an island bench and an abundance of storage for extended cruising.

#### Performance and Agility

The Saona 47 cruising catamaran offers intuitive responsiveness at the helm and unparalleled performance in all conditions. Her optimised weight-to-volume ratio delivers exceptional balance and stability for an unforgettable sailing experience at any speed. The Saona 47 a dynamic yacht delivering cruising pleasures designed to be shared!