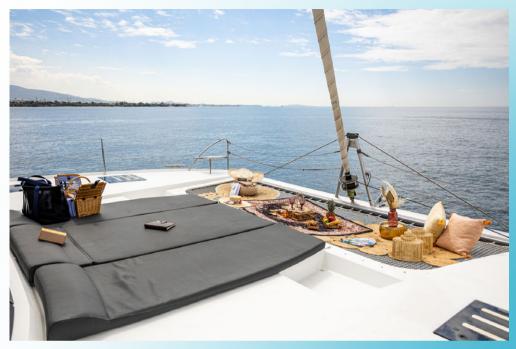

#### Incomparable space

The Saona 47 boasts expansive living areas for enhanced cruising pleasure. The generous cockpit is intelligently designed for entertaining and features an extended aft platform to easily facilitate a host of leisure activities. Immerse yourself in spectacular surrounds on the foredecks huge sun lounger or share in the cruising experience at the helmstation as you unwind on the exceptionally large 9m? lounge deck. The exquisitely crafted saloon is bathed in bright natural light, and her comprehensively equipped galley has an island bench and an abundance of storage for extended cruising.