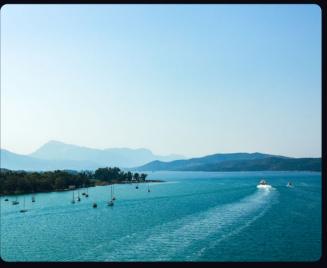

## Saronic

In the blue waters of the Aegean Sea lie the Saronic Gulf islands between the peninsulas of Attica and Argolis. Delta Yachting takes you through the islands of Aegina, Agistri, Poros, Ermioni, Spetses, Porto Heli and Hydra.

Aegina

Agistri

Poros

Spetses

Hydra