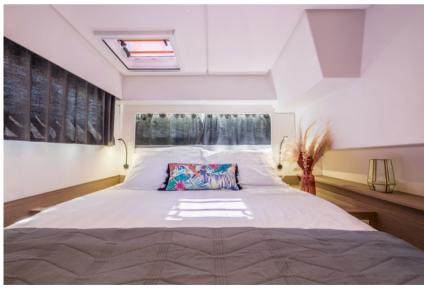

Available in two layouts, you can choose a 3-cabin Owner version featuring a decadent master suite that occupies an entire hull complete with Italian-style shower, plus two generous guest cabins in the port hull that each enjoy their own exclusive ensuites. The Saona 47 is also available in a five-cabin version with private ensuites to the four double guest cabins as well as to the convenient crew quarters.crew quarters.